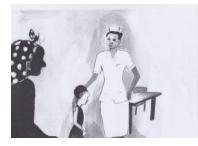

### More Drawings for the Church "Rape Tool-Kit"

Jethro Longwe (artist) has developed five more stories for the church "rape tool-kit" that will be made into a booklet to be used in churches to break the silence about rape.

The are very illustrative and will probe people to provide their views and engage people into expressing themselves about rape and sexual assault from a church perspective.