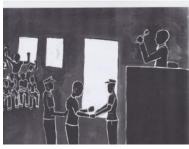

### More Drawings for the Church "Rape Tool-Kit"

Jethro Longwe (artist) has developed five more stories for the church "rape tool-kit" that will be made into a booklet to be used in churches to break the silence about rape.

The are very illustrative and will probe people to provide their views and engage people into expressing themselves about rape and sexual assault from a church perspective.