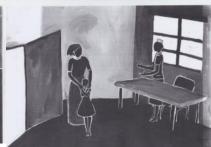

### More Drawings for the Church "Rape Tool-Kit"

Jethro Longwe (artist) has developed five more stories for the church "rape tool-kit" that will be made into a booklet to be used in churches to break the silence about rape.

The are very illustrative and will probe people to provide their views and engage people into expressing themselves about rape and sexual assault from a church perspective.